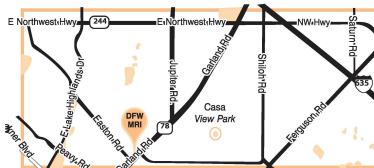

#### **SERVICES AVAILABLE**

- Wide Bore MRI 3.0T High Field with AIR Recon DL
- SWI Brain
- CT
- MR Weight Capacity 500 lbs.

**DFW MRI GARLAND ROAD** 

Eastlake Medical Center Building 10611 Garland Road, #101

#### **Dallas Location Google Maps**

- Arthrogram
- MRA
- CTA
- X-ray