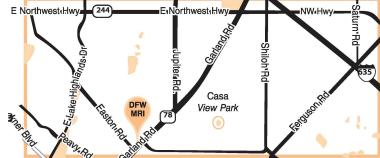

# **DFW MRI PLANO**

Dallas, Texas 75218

Open MRI

**SERVICES AVAILABLE** 

Market Plaza Shopping Center 3801 W. George Bush Hwy, #118 Plano, Texas 75075

MR Weight Capacity 500 lbs.

**Garland Location** 

**Google Maps** 

#### Plano Location

Google Maps