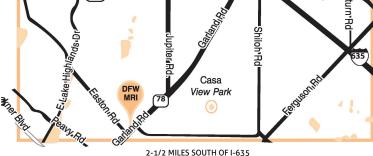

#### **SERVICES AVAILABLE**

- Wide Bore MRI 3.0T High Field with AIR Recon DL
- SWI Brain
- CT
- MR Weight Capacity 500 lbs.

**DFW MRI GARLAND ROAD** 

Eastlake Medical Center Building 10611 Garland Road, #101

#### **Dallas Location Google Maps**

- Arthrogram
- MRA
- CTA
- X-ray