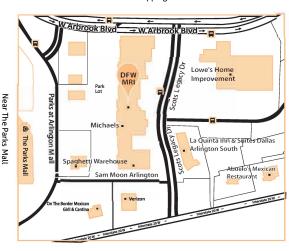

### **DFW MRI ARLINGTON**

Near The Parks Mall 1106 West Arbrook Blvd, #104 Arlington, Texas 76015

#### SERVICES AVAILABLE

- Wide Bore MRI 3.0T High Field
   Arthrogram
- SWI Brain
- CT
- MR Weight Capacity 550 lbs.
- Arlington Location
- **Google Maps**
- MRA
- CTA
- X-ray