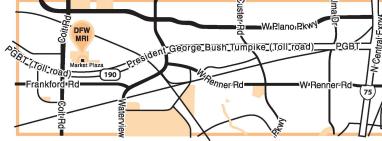

# **DFW MRI PLANO**

Dallas, Texas 75218

Open MRI

**SERVICES AVAILABLE** 

Market Plaza Shopping Center 3801 W. George Bush Hwy, #118 Plano, Texas 75075

MR Weight Capacity 500 lbs.

**Garland Location** 

**Google Maps** 

#### Plano Location

Google Maps