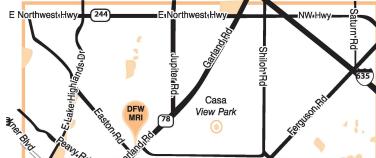

# **DFW MRI PLANO**

Dallas, Texas 75218

Open MRI

**SERVICES AVAILABLE** 

Market Plaza Shopping Center 3801 W. George Bush Hwy, #118 Plano, Texas 75075

MR Weight Capacity 500 lbs.

**Garland Location** 

**Google Maps** 

#### Plano Location

Google Maps