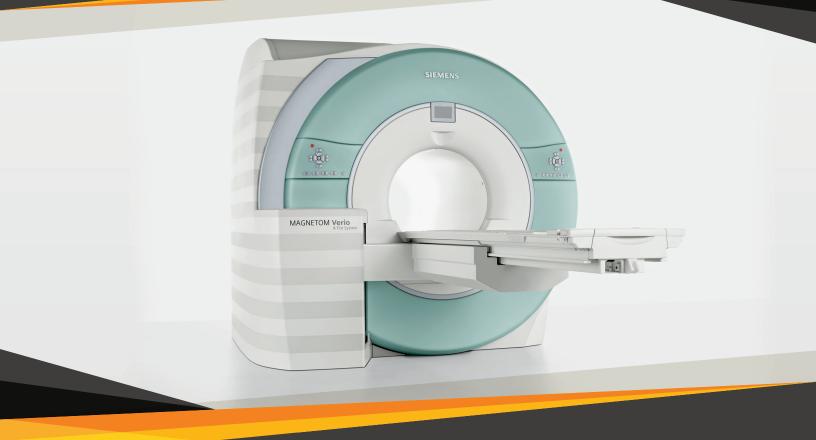

## The 3T MAGNETOM Verio MRI

### **COMFORT**

An extra-large opening means it comfortably accommodates patients of different shapes and sizes and helps reduce anxiety and claustrophobia while promoting a relaxing experience.

#### **SPEED**

Exclusive Tim™ (Total imaging matrix) technology makes it possible to scan multiple areas of your body at one time with no repositioning — making for a quicker exam.

#### **CONFIDENCE**

Extraordinary images with exceptional details — giving healthcare providers greater diagnostic confidence.